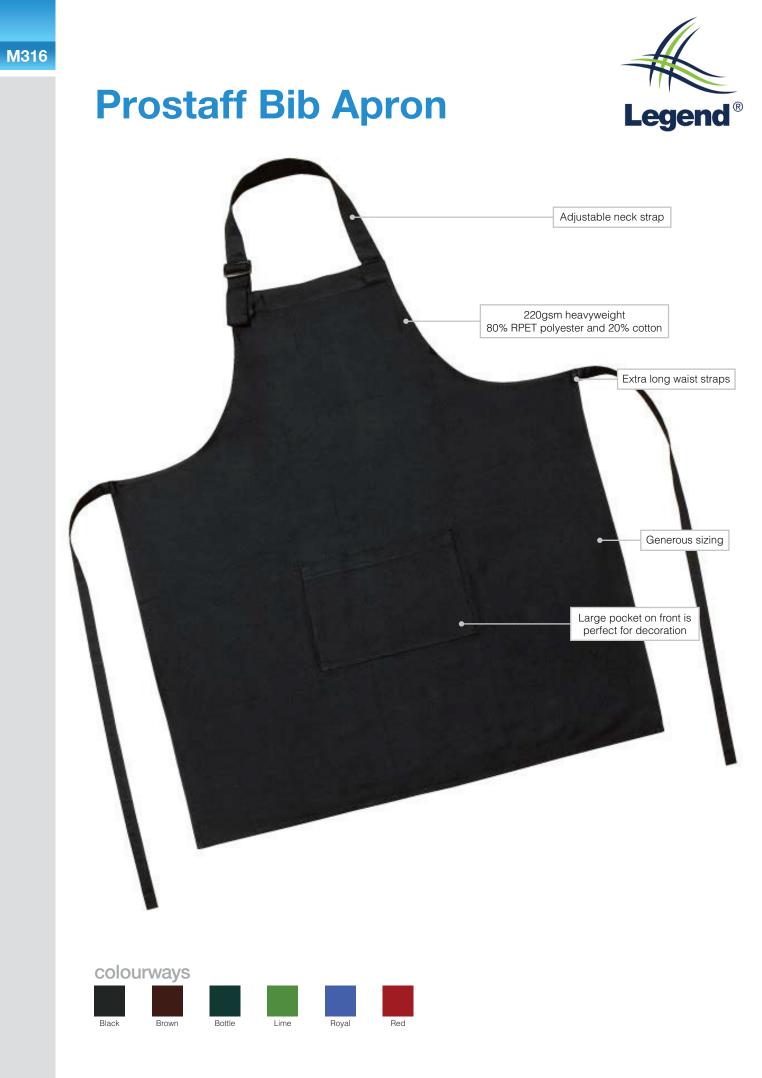

## **Prostaff Bib Apron**

Specifications:

| MATERIAL:            | 220gsm heavyweight, 80% RPET polyester and 20% cotton                                                                                                                                                                                       |
|----------------------|---------------------------------------------------------------------------------------------------------------------------------------------------------------------------------------------------------------------------------------------|
| SIZE:                | 840mm W x 920cm H                                                                                                                                                                                                                           |
| DECORATION TYPES:    | Embroidery, Print/Transfer                                                                                                                                                                                                                  |
| DECORATION AREAS:    | <b>Embroidery areas</b><br>Pocket: 125mm w x 125mm h<br><b>Print/Transfer</b><br>Pocket: 200mm w x 130mm h                                                                                                                                  |
| DESCRIPTION:         | <ul> <li>220gsm heavyweight, 80% RPET polyester and 20% cotton</li> <li>Unisex</li> <li>Extra long waist straps</li> <li>Adjustable neck strap</li> <li>Large pocket on front is perfect for decoration</li> <li>Generous sizing</li> </ul> |
| PACKAGING:           | Each piece folded and packed into a poly bag with a silica gel sachet.                                                                                                                                                                      |
| CARTON QUANTITY:     | 50 units                                                                                                                                                                                                                                    |
| CARTON MEASUREMENTS: | 50cm x 33cm x 30cm                                                                                                                                                                                                                          |
| CARTON WEIGHT:       | 12kg                                                                                                                                                                                                                                        |
|                      |                                                                                                                                                                                                                                             |